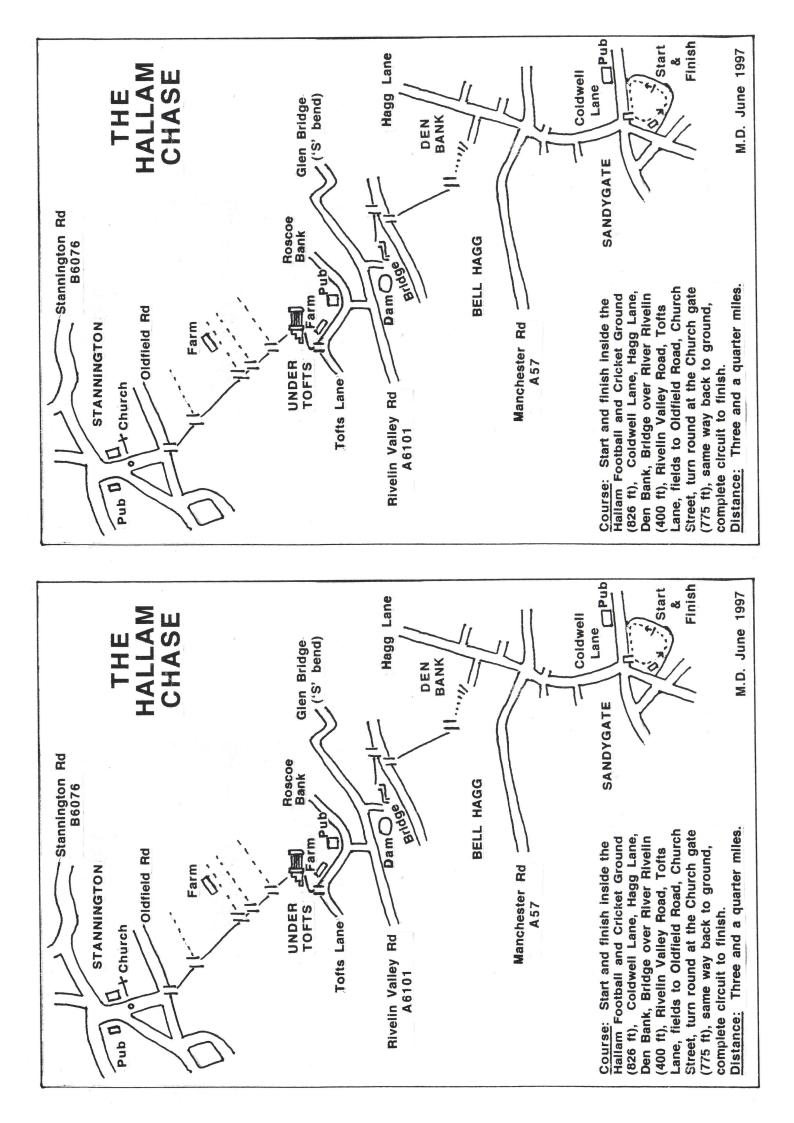

# The Hallam Chase

Hallam Cricket Ground – 30th May 2023, 8pm Open to South Yorkshire running/ fell clubs only From the Hallam Cricket Ground (S10 3LU) to Stannington church, and back

## 3.25 miles with 800' of climb

**To get a fair handicap, submit details of your race times this year** - Park Runs, Trunce, South Yorkshire Road League, 5K and 10K times, local fell race times, other runners you are similar to and, of course, previous Hallam Chase times

### No confirmation will be sent

We will take reasonable precautions to ensure that the event is safe, but please note, the course crosses four busy roads plus the famous Den Bank is very steep. Please take care